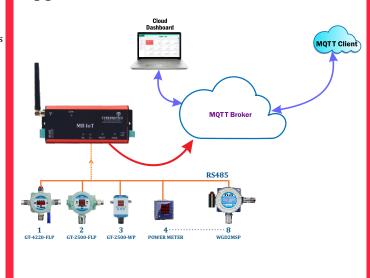

rt up to 80 parameters
- Can connect up to 8 instruments to MB\_IoT
- · Cloud base support system
- · Plug and play
- High reliability, Low cost compact design, Convenient to use

## **Specifications**

## **Cloud Connectivity**

 Protocols MQTT • Data Format ISON • Transmission Transparent · Data Interval 30 to 300 Seconds

#### Power

· Input Voltage 12 - 24VDC

 Consumption 5 W Avg (low power device draws less than 200mA)

## Connectivity

• Input RS485 GSM/GPRS Module 2G • Output

## **Environmental**

• Operating Temperature 0 °C to + 70 °C -40 °C to + 85 °C • Storage Temperature · Operating Humidity 0 to 95% (non-condensing)

#### Mechanical

• Dimensions (mm) 138.0(L) X 54.0(W) X 26.0(H) • Enclosure Aluminium HE30

• Weight 150g

### **Mechanical Dimensions**



## **Application**