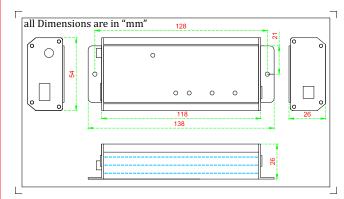

#### Mechanical

• Dimensions (mm) 138.0(L) X 54.0(W) X 26.0(H) • Enclosure Aluminium HE30

• Weight 150g

### **Mechanical Dimensions**